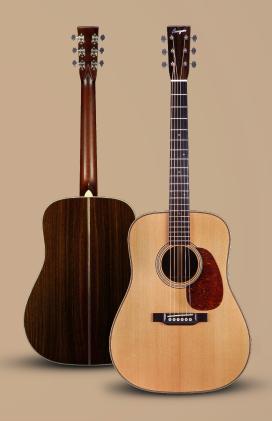

## D VINTAGE/TS

SoundboardAlaskan Sitka SpruceBack & SidesIndian RosewoodNeck14 Fret Mahogany

Fingerboard Ebony
Scale Lengh 25.5"

Nut Width 1 23/32" - bone Saddle 2.2" - bone

**Tuners** Schaller Grand Tune Nickel

Bridge Ebony with ivoroid pins
Finish High Gloss

**Bracing** Adirondack Spruce

MSRP \$3,299.00