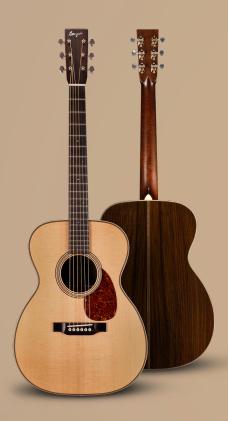

## OM VINTAGE/TS

Soundboard Alaskan Sitka Spruce
Back & Sides Indian Rosewood
Neck 14 Fret Mahogany

Fingerboard Ebony
Scale Lengh 25.5"

Nut Width 1 23/32" - bone Saddle 2.2" - bone

Tuners Schaller Grand Tune Nickel

Bridge Ebony with ivoroid pins

Finish High Gloss

**Bracing** Adirondack Spruce

MSRP \$3,299.00