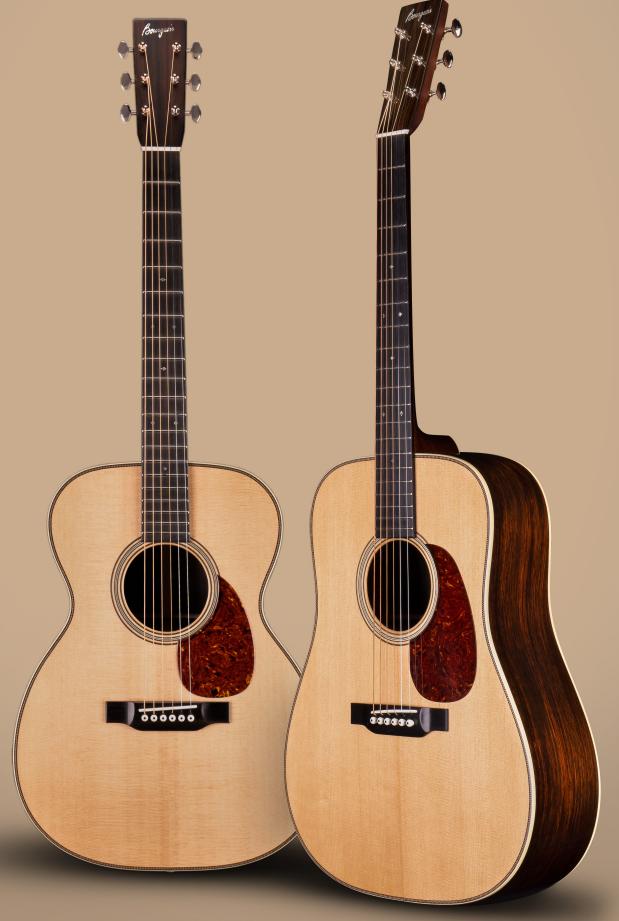

## Touchstone Series

D VINTAGE/TS & OM VINTAGE/TS

## OM VINTAGE/TS & D VINTAGE/TS

Our all-new Touchstone Series guitars feature Old-Growth Alaskan Sitka Spruce tops and Adirondack Spruce braces harvested from deep in our own backyard, selected and hand-voiced in Lewiston, Maine by Dana Bourgeois and his team. Drawing on Dana's near half-century of lutherie experience, the Touchstone Series is designed to deliver legendary Bourgeois tone and build quality to a wider range of players than ever before.